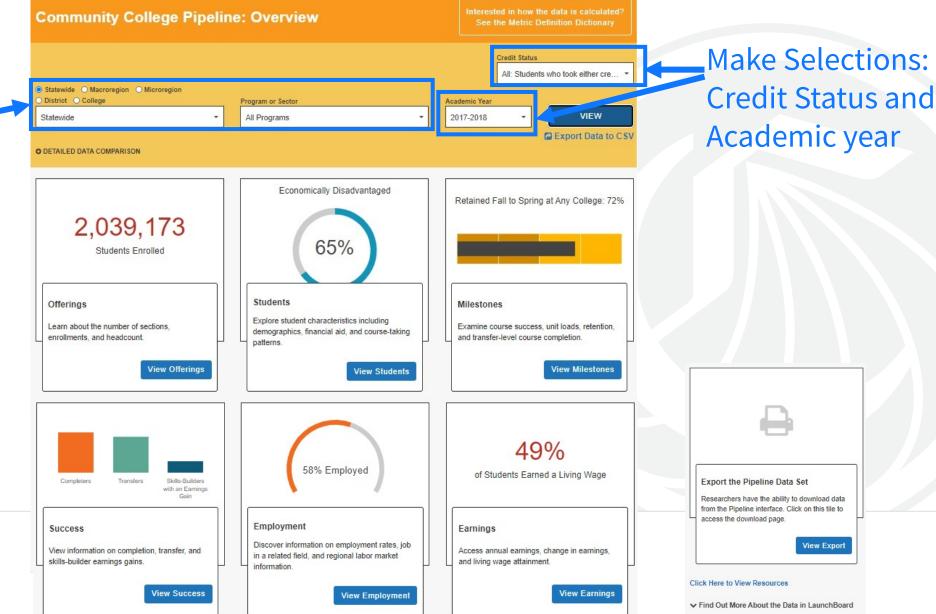

## **First Level: Homepage**

Make Selections: Locale and Program (TOP04 or TOP06) or Sector