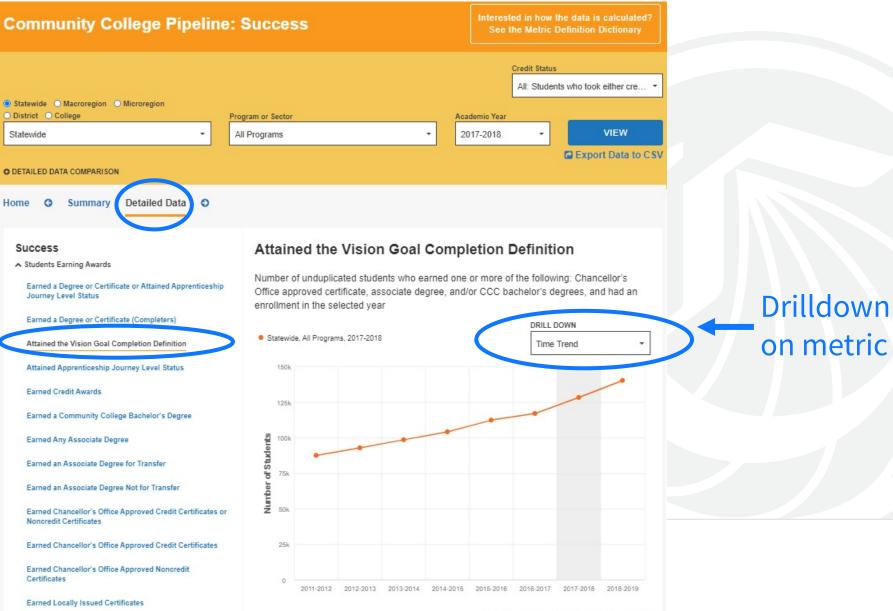

## **Third Level: Detailed Data View**

Detailed Data View: can navigate between views with arrows

Select metric to view on left

## Third Level: Detailed Data View

|                  | Community College Pipeline                                                                                     | Success                                                                                                                                  | Interested in how the data is calculated?<br>See the Metric Definition Dictionary                            |           |                  |                                       |
|------------------|----------------------------------------------------------------------------------------------------------------|------------------------------------------------------------------------------------------------------------------------------------------|--------------------------------------------------------------------------------------------------------------|-----------|------------------|---------------------------------------|
|                  | Statewide Macroregion Microregion     District College     Statewide                                           |                                                                                                                                          | Credit Status<br>All: Students who took either cre •<br>demic Year<br>117-2018 • VIEW<br>C Export Data to CS |           |                  |                                       |
| Select<br>metric | O DETAILED DATA COMPARISON     Home O Summary Detailed Data O     Success                                      | Attained the Vision Goal Compl                                                                                                           | etion Definition                                                                                             | Drilldown | Additional table | e below chart<br>Technical Definition |
| to view          | Students Earning Awards     Earned a Degree or Certificate or Attained Apprenticeship     Journey Level Status | Number of unduplicated students who earned one<br>Office approved certificate, associate degree, and/<br>enrollment in the selected year | or CCC bachelor's degrees, and had an                                                                        | on metric | Overall          | •                                     |
| on left          | Attained the Vision Goal Completion Definition                                                                 | <ul> <li>Statewide, All Programs, 2017-2018</li> </ul>                                                                                   | DRILL DOWN<br>Time Trend                                                                                     |           | 2011-2012        | 87,507                                |
|                  | Attained Apprenticeship Journey Level Status<br>Earned Credit Awards                                           | 150k                                                                                                                                     |                                                                                                              |           | 2012-2013        | 92,796                                |
|                  | Earned a Community College Bachelor's Degree                                                                   | 125k                                                                                                                                     |                                                                                                              |           | 2013-2014        | 98,526                                |
|                  | Earned Any Associate Degree<br>Earned an Associate Degree for Transfer                                         | 51 100k<br>975k<br>75k                                                                                                                   |                                                                                                              |           | 2014-2015        | 104,106                               |
|                  | Earned an Associate Degree Not for Transfer<br>Earned Chancellor's Office Approved Credit Certificates or      | 50k                                                                                                                                      |                                                                                                              |           | 2015-2016        | 112,335                               |
|                  | Noncredit Certificates                                                                                         | 25k                                                                                                                                      |                                                                                                              |           | 2016-2017        | 116,989                               |
|                  | Earned Chancellor's Office Approved Noncredit<br>Certificates                                                  | 0 2011-2012 2012-2013 2013-2014 2014-2015                                                                                                | 2015-2016 2016-2017 2017-2018 2018-2019                                                                      |           | 2017-2018        | 128,320                               |
|                  | Earned Locally Issued Certificates                                                                             |                                                                                                                                          |                                                                                                              |           | 2018-2019        | 140,313                               |