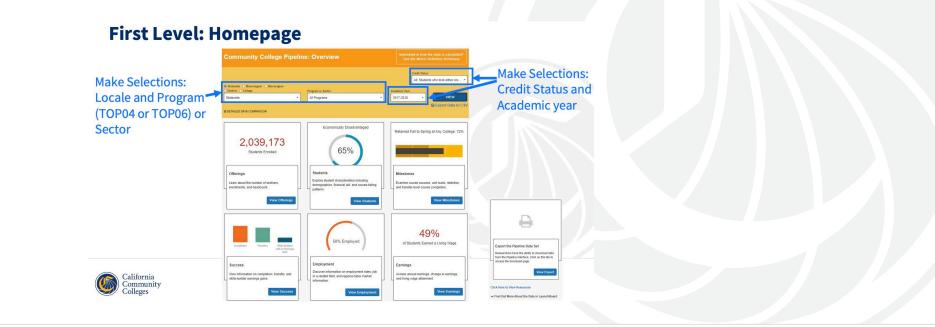

## **First Level: Homepage**

Make Selections: Locale and Program (TOP04 or TOP06) or Sector