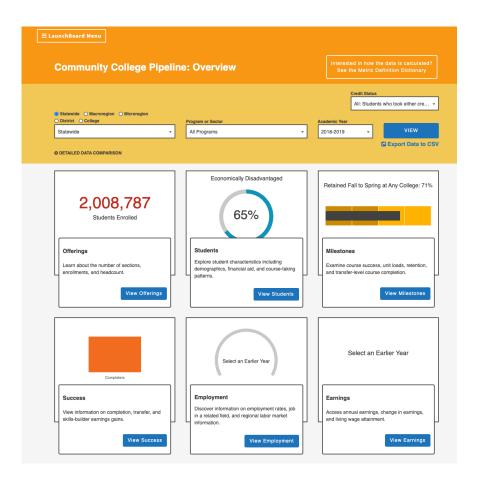

# View Information at Three Levels in CCP

- Homepage: High-level data points on key program and student outcomes
- Summary View: Infographics designed to support data-informed conversations
- Detailed View: Chart and table provided
  - The ability to view time trends back to 2011-12 for all data except CTEOS data
  - The ability to view disaggregated results by demographics
  - The option to compare results at the program, institution or regional level
  - The ability to view all colleges in a micro or macro region for selected year with an additional table added for all metrics when macro or micro region selected as the locale